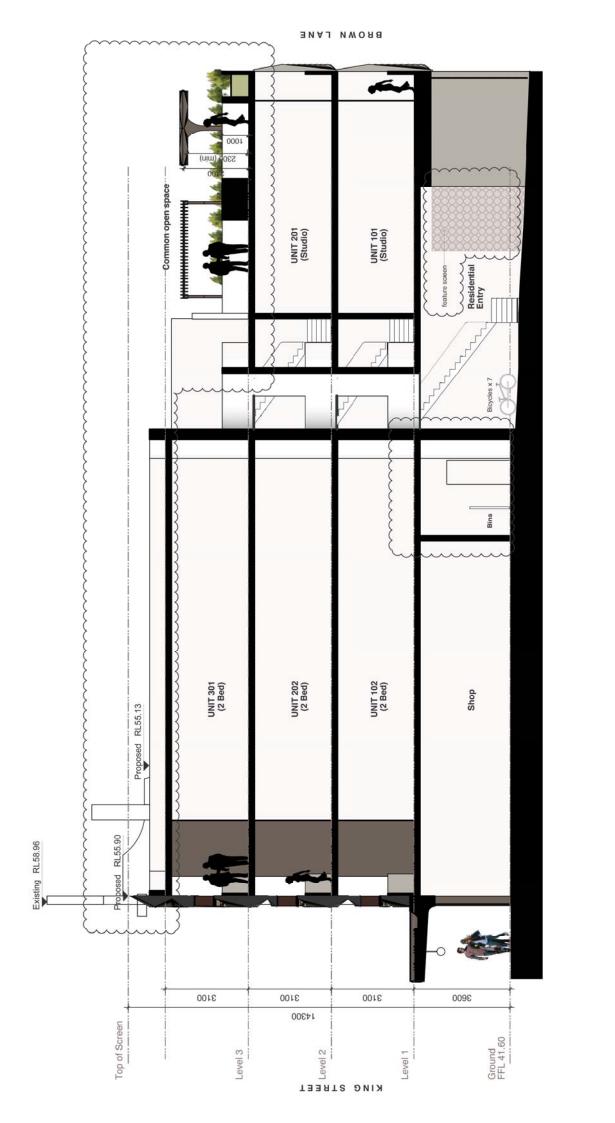

### **Background**

The subject application seeks consent for the demolition of an existing building and the construction of a 4 storey mixed use development, comprising a ground floor commercial tenancy and single car space, with 5 dwellings (3 x 2 Bedroom and 2 x Studio dwellings) above.

## Design Statement

This design statement has been prepared in connection with the proposal for an infill development on 228 King Street, Newtown. The proposal is within the King Street Heritage Conservation Area, thus the local character surrounding the site consists of significant heritage buildings. It is proposed to redevelop the site consistent with the objectives of Council's zoning controls for the area. The proposal maintains the shop fronting King Street and provides 3 residential levels above, comprising 7 apartments in total with a communal open space at roof level overlooking the public park on Brown Lane.

The proposal responds to the existing context on the basis that it maintains the existing relationships to the urban fabric: shop fronting King Street and residential entry at the rear. This arrangement also encourages a positive connection between the residential component of the project and the green public space at the rear. Furthermore, the design reinforces the qualities of the streetscape by conforming to existing front and rear setbacks and height limit determined by the existing adjoining buildings.

The overall form is split into two volumes separated by a central void. This arrangement responds to the long and narrow proportions of the site and ensures adequate cross ventilation to all units. The void also respects and responds to the existing windows of adjoining buildings.