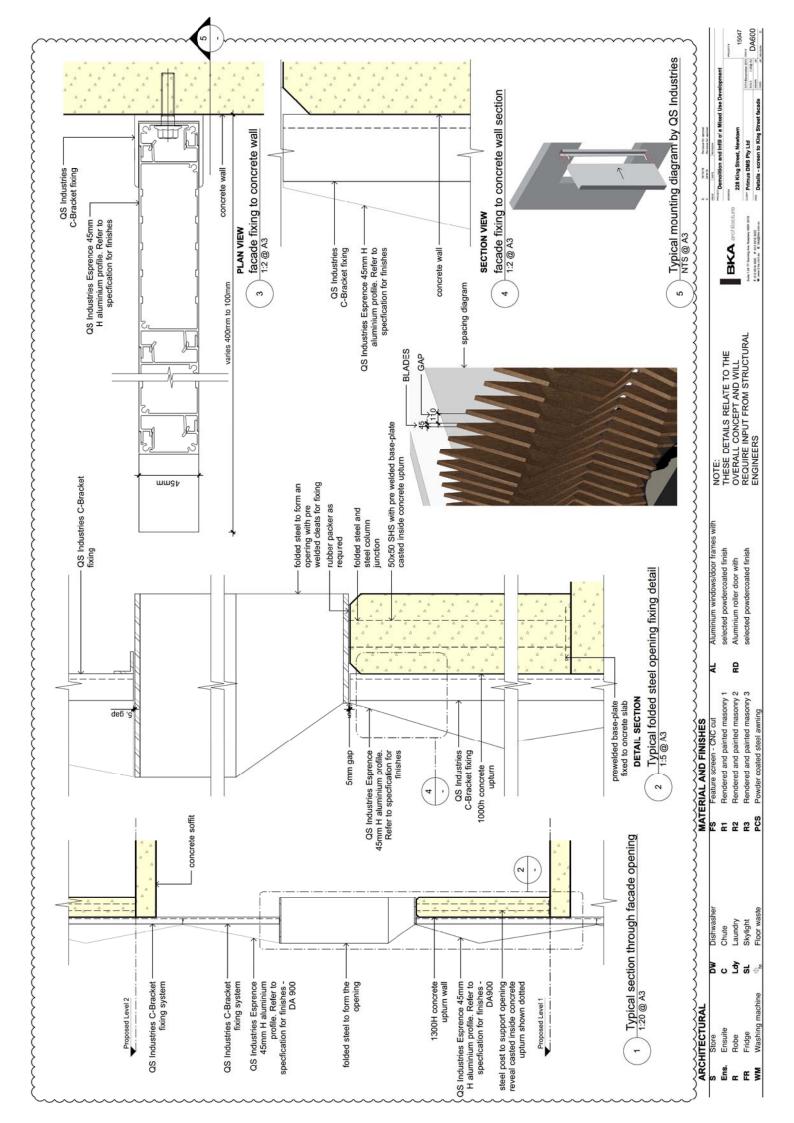

Attached to this memo is a copy of the detailed drawings of the proposed King Street screen treatment and a materials and finishes schedule. The architect has submitted an amended plan which contains additional design details of the proposed screen. As such, it is recommended that Condition (1) – Approved Development is modified to be updated to reference the amended plan:

## **ATTACHMENT B**

## TYPICAL FAÇADE DETAIL 228 KING STREET NEWTOWN