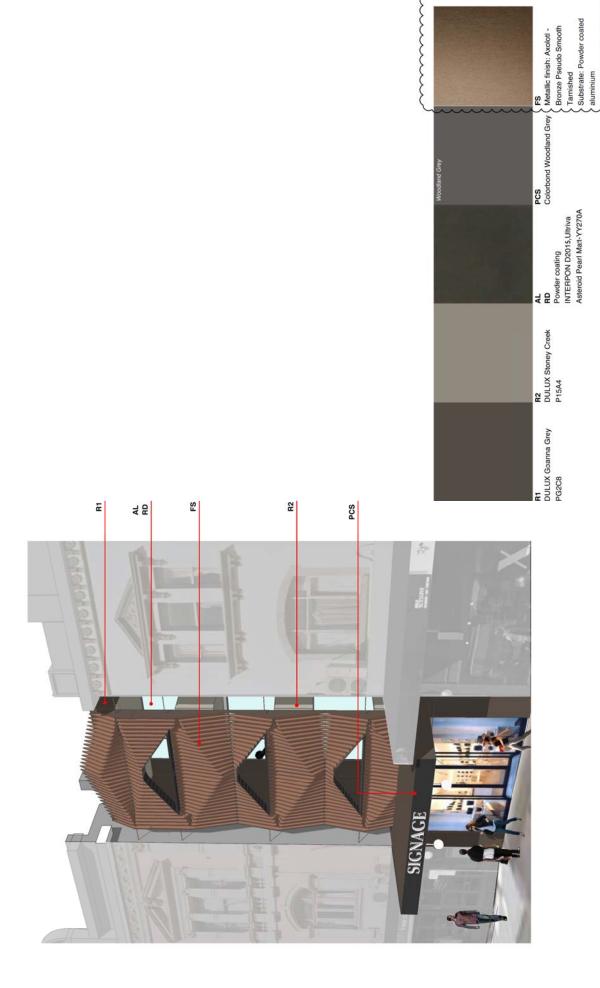

At the meeting of the Planning and Development Committee on 10 October 2016, further information was sought regarding the materials and finishes of the proposed development.

The proposed building will consist of rendered and painted masonry elements with powder-coated aluminium framed windows and doors. The proposal also incorporates an architectural screen treatment to the King Street facade, which consists of powder-coated aluminium substrate finished in an "Axolotl – Bronze Pseudo Smooth, tarnished".

Attached to this memo is a copy of the detailed drawings of the proposed King Street screen treatment and a materials and finishes schedule. The architect has submitted an amended plan which contains additional design details of the proposed screen. As such, it is recommended that Condition (1) – Approved Development is modified to be updated to reference the amended plan:

## MATERIALS AND FINISHES 228 KING STREET NEWTOWN

## Design Statement

This design statement has been prepared in connection with the proposal for an infill development on 228 King Street, Newtown. The proposal is within the King Street Heritage Conservation Area, thus the local character surrounding the site consists of significant heritage buildings. It is proposed to redevelop the site consistent with the objectives of Council's zoning controls for the area. The proposal maintains the shop fronting King Street and provides 3 residential levels above, comprising 7 apartments in total with a communal open space at roof level overlooking the public park on Brown Lane.

The treatment of the King Street facade involves an appreciation of the heritage background of King Street and recognizes the need for acoustic protection, visual privacy while providing a functional outdoor space. The proposed screen is a sequence of vertical profiles that allude to the rhythms and proportions of the heritage features. The design outcome is a neutral elevation that respects and acknowledges the presence of the heritage buildings whilst celebrating contemporary architecture and the vibrant local community.

| ARC  | HITECTURAL      |     |             | MATE | MATERIAL AND FINISHES          |    |                                    |                                           |
|------|-----------------|-----|-------------|------|--------------------------------|----|------------------------------------|-------------------------------------------|
| s    | Store           | DW  | Dishwasher  | FS   | Feature screen - CNC cut       | AL | Aluminium windows/door frames with |                                           |
| Ens. | Ensuite         | o   | Chute       | F.   | Rendered and painted masonry 1 |    | selected powdercoated finish       | -                                         |
| œ    | Robe            | Ldy | Laundry     | R2   | Rendered and painted masonry 2 | RD | Aluminium roller door with         | 2                                         |
| Æ    | Fridge          | SF  | Skylight    | R3   | Rendered and painted masonry 3 |    | selected powdercoated finish       | Sade 134 F7 Commy                         |
| WM   | Washing machine | φ2  | Floor waste | PCS  | Powder coated steel awning     |    |                                    | T. 612 9318 9200 - W. wome it has corn do |