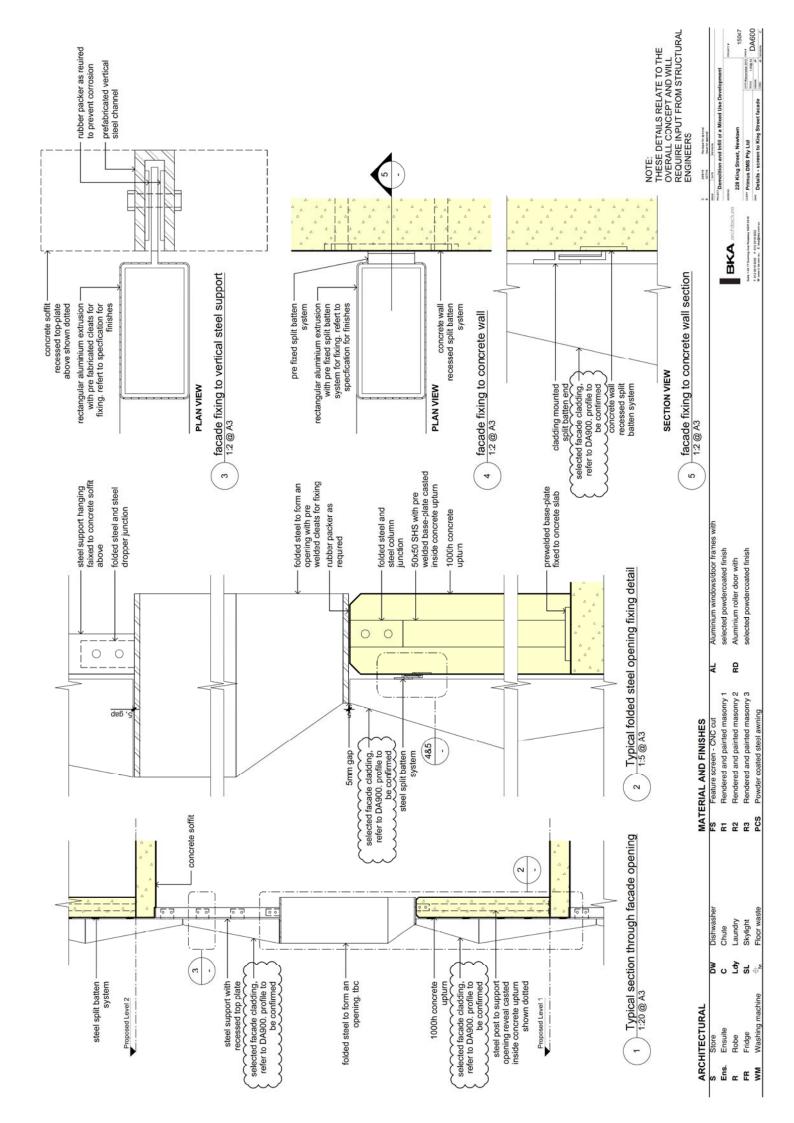

Attached to this memo is a copy of the detailed drawings of the proposed King Street screen treatment and a materials and finishes schedule. The architect has submitted an amended plan which contains additional design details of the proposed screen. As such, it is recommended that Condition (1) – Approved Development is modified to be updated to reference the amended plan:

## TYPICAL FAÇADE DETAIL 228 KING STREET NEWTOWN