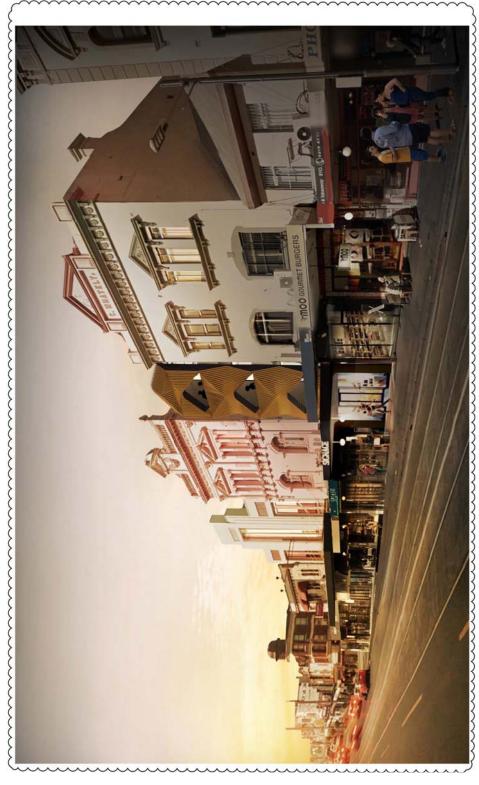

The treatment of the King Street facade involves an appreciation of the heritage background of King Street and recognizes the need for acoustic protection, visual privacy while providing a functional outdoor space. The proposed screen is a sequence of vertical profiles that allude to the rhythms and proportions of the heritage features. The design outcome is a neutral elevation that respects and acknowledges the presence of the heritage buildings whilst celebrating contemporary architecture and the vibrant local community.

## TYPICAL FAÇADE DETAIL 228 KING STREET NEWTOWN