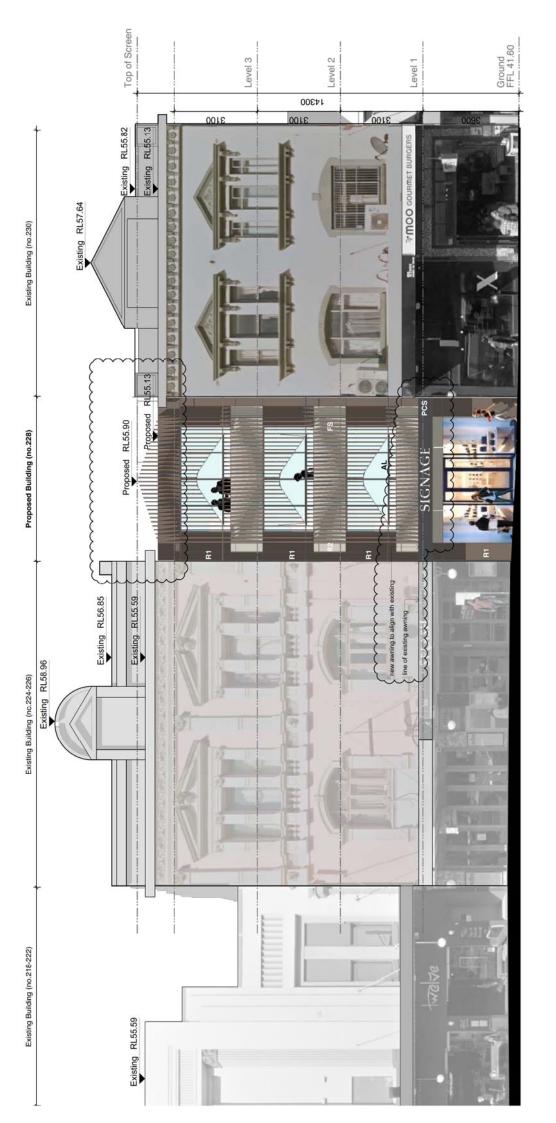

At the meeting of the Planning and Development Committee on 10 October 2016, further information was sought regarding the materials and finishes of the proposed development.

The proposed building will consist of rendered and painted masonry elements with powder-coated aluminium framed windows and doors. The proposal also incorporates an architectural screen treatment to the King Street facade, which consists of powder-coated aluminium substrate finished in an "Axolotl – Bronze Pseudo Smooth, tarnished".

Attached to this memo is a copy of the detailed drawings of the proposed King Street screen treatment and a materials and finishes schedule. The architect has submitted an amended plan which contains additional design details of the proposed screen. As such, it is recommended that Condition (1) – Approved Development is modified to be updated to reference the amended plan:

The treatment of the King Street facade involves an appreciation of the heritage background of King Street and recognizes the need for acoustic protection, visual privacy while providing a functional outdoor space. The proposed screen is a sequence of vertical profiles that allude to the rhythms and proportions of the heritage features. The design outcome is a neutral elevation that respects and acknowledges the presence of the heritage buildings whilst celebrating contemporary architecture and the vibrant local community.

## TYPICAL FAÇADE DETAIL 228 KING STREET NEWTOWN