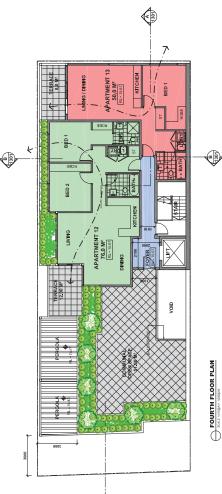

FOURTH FLOOR

+ 0001

ŧ

APARTMENT 12 BED 1 Ru 15.67

**APARTMENT 11** 

X

-- CEIUNG RL 18.37

RL - 18.67

Ð

|                        |           |              | APARTMENT AREA M <sup>2</sup> | IT AREA M <sup>2</sup> | TERRACE   | TERRACE AREA M <sup>2</sup> |           | STORAGE M <sup>3</sup> | EM <sup>3</sup> |       |
|------------------------|-----------|--------------|-------------------------------|------------------------|-----------|-----------------------------|-----------|------------------------|-----------------|-------|
|                        | APARTMENT | TYPE         | APARTMENT                     | PROPOSED               | APARTMENT | PROPOSED                    | APARTMENT |                        | PROPOSED        |       |
|                        | No.       |              | CODE                          |                        | CODE      |                             | CODE      | IN APT.                | STORAGE         | TOTAL |
| First Floor            | 1         | 1 Bed        | 50.0                          | 50.0                   | 8.0       | 18.25                       | 6.0       | 3.6                    | 2.5             | 6.1   |
| 3 x Studio             | 2         | Studio       | 35.0                          | 35.0                   | 4.0       | 5.0                         | 4.0       | 1.0                    | 3.4             | 4.4   |
| 1 x 1 Bed              | æ         | Studio       | 35.0                          | 35.0                   | 4.0       | 5.0                         | 4.0       | 1.6                    | 2.5             | 4.1   |
|                        | 4         | Studio       | 35.0                          | 35.0                   | 4.0       | 5.0                         | 4.0       | 1.6                    | 2.5             | 4.1   |
| Second Floor           | s         | 2 Bed + Ens. | 75.0                          | 0.77                   | 10.0      | 40.0                        | 8.0       | 6.0                    | 2.7             | 8.7   |
| 1 x Studio             | 9         | 1 Bed        | 50.0                          | 50.0                   | 8.0       | 10.0                        | 6.0       | 2.4                    | 4,6             | 7.0   |
| 1 x 1 Bed              | 7         | 1 Bed        | 50.0                          | 50.0                   | 8.0       | 8.0                         | 6.0       | 3,6                    | 2.5             | 6,1   |
| 1 x 2 Bed              | 00        | Studio       | 35.0                          | 37.8                   | 4.0       | 4.0                         | 4.0       | 2.6                    | 2.3             | 4.9   |
| Third Floor            | 6         | 2 Bed + Ens. | 75.0                          | 76.0                   | 10.0      | 12.0                        | 8.0       | 6.0                    | 2.7             | 8.7   |
| 1 x 1 Bed              | 10        | 1 Bed        | 50.0                          | 51.0                   | 8.0       | 8.0                         | 6.0       | 2.4                    | 4.2             | 6.6   |
| 2 x 2 Bed              | 11        | 2 Bed + Ens. | 75.0                          | 76.0                   | 10.0      | 12.0                        | 8.0       | 6.0                    | 2.5             | 8.5   |
| Fourth Floor           | 12        | 2 Bed + Ens. | 75.0                          | 76.0                   | 10.0      | 12.0                        | 8.0       | 5.4                    | 3.4             | 8.8   |
| 1 x 2 Bed<br>1 x 1 Bed | 13        | 1 Bed        | 50.0                          | 50.0                   | 8.0       | 8.0                         | 6.0       | 3.6                    | 2.7             | 6.3   |