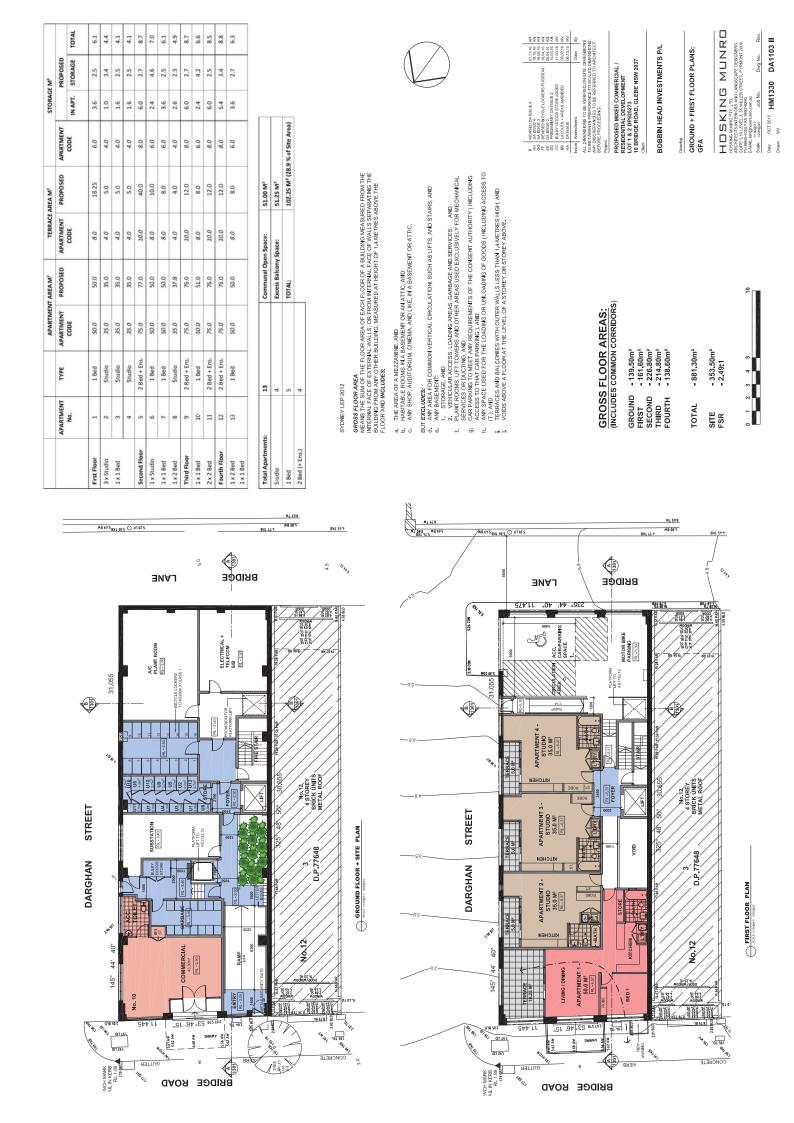

Total Apartments:

Studio

- 139.50m<sup>2</sup> - 161.60m<sup>2</sup> - 226.80m<sup>2</sup> - 214.80m<sup>2</sup> - 138.60m<sup>2</sup> GROUND FIRST SECOND THIRD FOURTH

- 881.30m<sup>2</sup> TOTAL

353.50m² - 2.49:1 SITE FSR

Ø

THE AREA OF A MEZZANINE, AND
HABITABLE ROOMS IN A BASEMENT OR AN ATTIC, AND
ANY SHOP, AUDITORIUM, CINEMA, AND LIKE, IN A BASEMENT OR ATTIC,

GROSS FLOOR AREA MEANS THE SUNG THE FLOOR AREA OF EACH FLOOR OF A BUILDING MEASURED FROM THE INTERNAL FACE OF EXTERNAL WALLS OR FROM INTERNAL FACE OF WALLS SEPARATING THE BUILDING FROM ANY OTHER BUILDING, MEASURED AT HEIGHT OF 14 METRES ABOVE THE FLOOR AND MACLIDES

SYDNEY LEP 2012

- BUT EXCLUDES a. ANY AREA FOR COMMON VERTICAL CIRCULATION, SUCH AS LIFTS, AND STAIRS, AND a. ANY AREA FOR COMMON VERTICAL CIRCULATION, SUCH AS LIFTS, AND STAIRS, AND a. ANY BASENTIN b. TSTORNEE, AND c. STORNEE, AND c. TSTORNEE, AND c. TSTOR

Ð

|                        |           |              | APARTMENT AREA M <sup>2</sup> | IT AREA M <sup>2</sup> | TERRACE   | TERRACE AREA M <sup>2</sup> |           | STORAGE M <sup>3</sup> | EM <sup>3</sup> |       |
|------------------------|-----------|--------------|-------------------------------|------------------------|-----------|-----------------------------|-----------|------------------------|-----------------|-------|
|                        | APARTMENT | TYPE         | APARTMENT                     | PROPOSED               | APARTMENT | PROPOSED                    | APARTMENT |                        | PROPOSED        |       |
|                        | No.       |              | CODE                          |                        | CODE      |                             | CODE      | IN APT.                | STORAGE         | TOTAL |
| First Floor            | 1         | 1 Bed        | 50.0                          | 50.0                   | 8.0       | 18.25                       | 6.0       | 3.6                    | 2.5             | 6.1   |
| 3 x Studio             | 2         | Studio       | 35.0                          | 35.0                   | 4.0       | 5.0                         | 4.0       | 1.0                    | 3.4             | 4.4   |
| 1 x 1 Bed              | æ         | Studio       | 35.0                          | 35.0                   | 4.0       | 5.0                         | 4.0       | 1.6                    | 2.5             | 4.1   |
|                        | 4         | Studio       | 35.0                          | 35.0                   | 4.0       | 5.0                         | 4.0       | 1.6                    | 2.5             | 4.1   |
| Second Floor           | s         | 2 Bed + Ens. | 75.0                          | 0.77                   | 10.0      | 40.0                        | 8.0       | 6.0                    | 2.7             | 8.7   |
| 1 x Studio             | 9         | 1 Bed        | 50.0                          | 50.0                   | 8.0       | 10.0                        | 6.0       | 2.4                    | 4,6             | 7.0   |
| 1 x 1 Bed              | 7         | 1 Bed        | 50.0                          | 50.0                   | 8.0       | 8.0                         | 6.0       | 3,6                    | 2.5             | 6,1   |
| 1 x 2 Bed              | 00        | Studio       | 35.0                          | 37.8                   | 4.0       | 4.0                         | 4.0       | 2.6                    | 2.3             | 4.9   |
| Third Floor            | 6         | 2 Bed + Ens. | 75.0                          | 76.0                   | 10.0      | 12.0                        | 8.0       | 6.0                    | 2.7             | 8.7   |
| 1 x 1 Bed              | 10        | 1 Bed        | 50.0                          | 51.0                   | 8.0       | 8.0                         | 6.0       | 2.4                    | 4.2             | 6.6   |
| 2 x 2 Bed              | 11        | 2 Bed + Ens. | 75.0                          | 76.0                   | 10.0      | 12.0                        | 8.0       | 6.0                    | 2.5             | 8.5   |
| Fourth Floor           | 12        | 2 Bed + Ens. | 75.0                          | 76.0                   | 10.0      | 12.0                        | 8.0       | 5.4                    | 3.4             | 8.8   |
| 1 x 2 Bed<br>1 x 1 Bed | 13        | 1 Bed        | 50.0                          | 50.0                   | 8.0       | 8.0                         | 6.0       | 3.6                    | 2.7             | 6.3   |