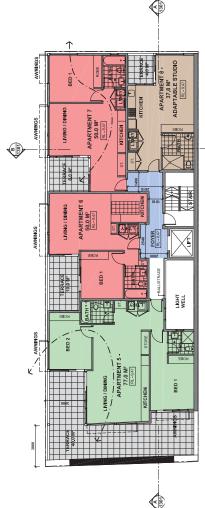

# **ATTACHMENT B**

### FINAL AMENDED PLANS

## **10 BRIDGE ROAD GLEBE**



MRUMAL Methods

SECOND FLOOR PLAN

3000

FERRACE 40.00 M<sup>5</sup> ED 1



Ţ

•









| TOTAL: |                |  |
|--------|----------------|--|
| 5      | 4              |  |
| 1 Bed  | 2 Bed (+ Ens.) |  |

Total Apartments:

Studio



- 139.50m<sup>2</sup> - 161.60m<sup>2</sup> - 226.80m<sup>2</sup> - 214.80m<sup>2</sup> - 138.60m<sup>2</sup> GROUND FIRST SECOND THIRD FOURTH

- 881.30m<sup>2</sup> TOTAL

353.50m² - 2.49:1 SITE FSR



Ø

THE AREA OF A MEZZANINE, AND
HABITABLE ROOMS IN A BASEMENT OR AN ATTIC, AND
ANY SHOP, AUDITORIUM, CINEMA, AND LIKE, IN A BASEMENT OR ATTIC,

GROSS FLOOR AREA MEANS THE SUNG THE FLOOR AREA OF EACH FLOOR OF A BUILDING MEASURED FROM THE INTERNAL FACE OF EXTERNAL WALLS OR FROM INTERNAL FACE OF WALLS SEPARATING THE BUILDING FROM ANY OTHER BUILDING, MEASURED AT HEIGHT OF 14 METRES ABOVE THE FLOOR AND MACLIDES

SYDNEY LEP 2012

- BUT EXC