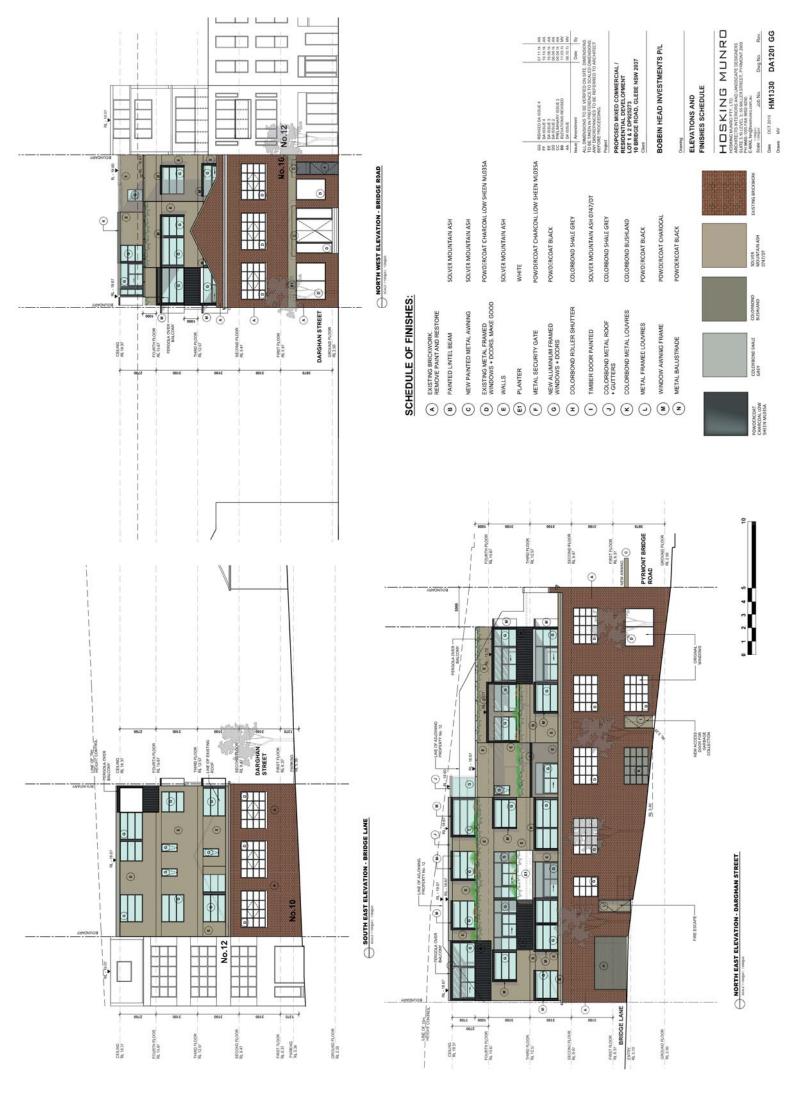

SYDNEY LEP 2012

- BUT EXCLUDES a. ANY AREA FOR COMMON VERTICAL CIRCULATION, SUCH AS LIFTS, AND STAIRS, AND a. ANY AREA FOR COMMON VERTICAL CIRCULATION, SUCH AS LIFTS, AND STAIRS, AND a. ANY BASENTIN b. TSTORNEE, AND c. STORNEE, AND c. TSTORNEE, AND c. TSTOR

Ð

|                        |           |              | APARTMENT AREA M <sup>2</sup> | IT AREA M <sup>2</sup> | TERRACE   | TERRACE AREA M <sup>2</sup> |           | STORAGE M <sup>3</sup> | EM <sup>3</sup> |       |
|------------------------|-----------|--------------|-------------------------------|------------------------|-----------|-----------------------------|-----------|------------------------|-----------------|-------|
|                        | APARTMENT | TYPE         | APARTMENT                     | PROPOSED               | APARTMENT | PROPOSED                    | APARTMENT |                        | PROPOSED        |       |
|                        | No.       |              | CODE                          |                        | CODE      |                             | CODE      | IN APT.                | STORAGE         | TOTAL |
| First Floor            | 1         | 1 Bed        | 50.0                          | 50.0                   | 8.0       | 18.25                       | 6.0       | 3.6                    | 2.5             | 6.1   |
| 3 x Studio             | 2         | Studio       | 35.0                          | 35.0                   | 4.0       | 5.0                         | 4.0       | 1.0                    | 3.4             | 4.4   |
| 1 x 1 Bed              | æ         | Studio       | 35.0                          | 35.0                   | 4.0       | 5.0                         | 4.0       | 1.6                    | 2.5             | 4.1   |
|                        | 4         | Studio       | 35.0                          | 35.0                   | 4.0       | 5.0                         | 4.0       | 1.6                    | 2.5             | 4.1   |
| Second Floor           | s         | 2 Bed + Ens. | 75.0                          | 0.77                   | 10.0      | 40.0                        | 8.0       | 6.0                    | 2.7             | 8.7   |
| 1 x Studio             | 9         | 1 Bed        | 50.0                          | 50.0                   | 8.0       | 10.0                        | 6.0       | 2.4                    | 4,6             | 7.0   |
| 1 x 1 Bed              | 7         | 1 Bed        | 50.0                          | 50.0                   | 8.0       | 8.0                         | 6.0       | 3,6                    | 2.5             | 6,1   |
| 1 x 2 Bed              | 00        | Studio       | 35.0                          | 37.8                   | 4.0       | 4.0                         | 4.0       | 2.6                    | 2.3             | 4.9   |
| Third Floor            | 6         | 2 Bed + Ens. | 75.0                          | 76.0                   | 10.0      | 12.0                        | 8.0       | 6.0                    | 2.7             | 8.7   |
| 1 x 1 Bed              | 10        | 1 Bed        | 50.0                          | 51.0                   | 8.0       | 8.0                         | 6.0       | 2.4                    | 4.2             | 6.6   |
| 2 x 2 Bed              | 11        | 2 Bed + Ens. | 75.0                          | 76.0                   | 10.0      | 12.0                        | 8.0       | 6.0                    | 2.5             | 8.5   |
| Fourth Floor           | 12        | 2 Bed + Ens. | 75.0                          | 76.0                   | 10.0      | 12.0                        | 8.0       | 5.4                    | 3.4             | 8.8   |
| 1 x 2 Bed<br>1 x 1 Bed | 13        | 1 Bed        | 50.0                          | 50.0                   | 8.0       | 8.0                         | 6.0       | 3.6                    | 2.7             | 6.3   |