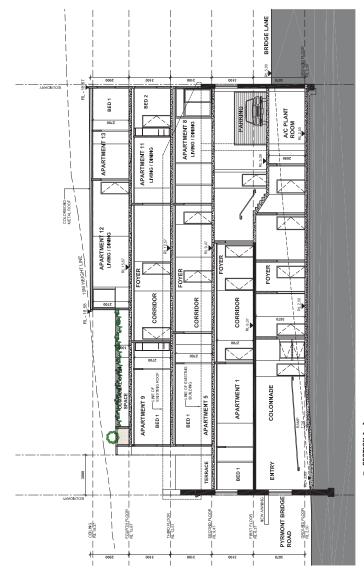

## **10 BRIDGE ROAD GLEBE**

MRUMAL Methods

SECOND FLOOR PLAN

3000

FERRACE 40.00 M<sup>5</sup> ED 1

Ţ

•

| TOTAL: |                |  |
|--------|----------------|--|
| 5      | 4              |  |
| 1 Bed  | 2 Bed (+ Ens.) |  |

Total Apartments:

Studio

- 139.50m<sup>2</sup> - 161.60m<sup>2</sup> - 226.80m<sup>2</sup> - 214.80m<sup>2</sup> - 138.60m<sup>2</sup> GROUND FIRST SECOND THIRD FOURTH

- 881.30m<sup>2</sup> TOTAL

353.50m² - 2.49:1 SITE FSR

| LOT 1 & 2 DP925273<br>10 BRIDGE ROAD, GLEBE NSW 2037 |  |
|------------------------------------------------------|--|
| BOBBIN HEAD INVESTMENTS P/L                          |  |

SECOND; THIRD + FOURTH FLOOR PLANS; GFA