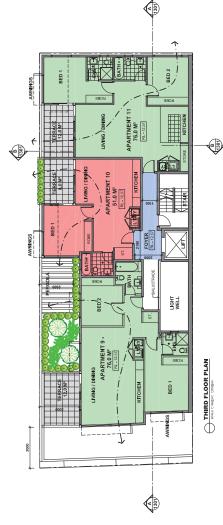

## **10 BRIDGE ROAD GLEBE**

MRUMAL Methods

SECOND FLOOR PLAN

3000

FERRACE 40.00 M<sup>5</sup> ED 1

Ţ

•

| TOTAL: |                |  |
|--------|----------------|--|
| 5      | 4              |  |
| 1 Bed  | 2 Bed (+ Ens.) |  |

Ð

|                        |           |              | APARTMENT AREA M <sup>2</sup> | IT AREA M <sup>2</sup> | TERRACE   | TERRACE AREA M <sup>2</sup> |           | STORAGE M <sup>3</sup> | EM <sup>3</sup> |       |
|------------------------|-----------|--------------|-------------------------------|------------------------|-----------|-----------------------------|-----------|------------------------|-----------------|-------|
|                        | APARTMENT | TYPE         | APARTMENT                     | PROPOSED               | APARTMENT | PROPOSED                    | APARTMENT |                        | PROPOSED        |       |
|                        | No.       |              | CODE                          |                        | CODE      |                             | CODE      | IN APT.                | STORAGE         | TOTAL |
| First Floor            | 1         | 1 Bed        | 50.0                          | 50.0                   | 8.0       | 18.25                       | 6.0       | 3.6                    | 2.5             | 6.1   |
| 3 x Studio             | 2         | Studio       | 35.0                          | 35.0                   | 4.0       | 5.0                         | 4.0       | 1.0                    | 3.4             | 4.4   |
| 1 x 1 Bed              | æ         | Studio       | 35.0                          | 35.0                   | 4.0       | 5.0                         | 4.0       | 1.6                    | 2.5             | 4.1   |
|                        | 4         | Studio       | 35.0                          | 35.0                   | 4.0       | 5.0                         | 4.0       | 1.6                    | 2.5             | 4.1   |
| Second Floor           | s         | 2 Bed + Ens. | 75.0                          | 0.77                   | 10.0      | 40.0                        | 8.0       | 6.0                    | 2.7             | 8.7   |
| 1 x Studio             | 9         | 1 Bed        | 50.0                          | 50.0                   | 8.0       | 10.0                        | 6.0       | 2.4                    | 4,6             | 7.0   |
| 1 x 1 Bed              | 7         | 1 Bed        | 50.0                          | 50.0                   | 8.0       | 8.0                         | 6.0       | 3,6                    | 2.5             | 6,1   |
| 1 x 2 Bed              | 00        | Studio       | 35.0                          | 37.8                   | 4.0       | 4.0                         | 4.0       | 2.6                    | 2.3             | 4.9   |
| Third Floor            | 6         | 2 Bed + Ens. | 75.0                          | 76.0                   | 10.0      | 12.0                        | 8.0       | 6.0                    | 2.7             | 8.7   |
| 1 x 1 Bed              | 10        | 1 Bed        | 50.0                          | 51.0                   | 8.0       | 8.0                         | 6.0       | 2.4                    | 4.2             | 6.6   |
| 2 x 2 Bed              | 11        | 2 Bed + Ens. | 75.0                          | 76.0                   | 10.0      | 12.0                        | 8.0       | 6.0                    | 2.5             | 8.5   |
| Fourth Floor           | 12        | 2 Bed + Ens. | 75.0                          | 76.0                   | 10.0      | 12.0                        | 8.0       | 5.4                    | 3.4             | 8.8   |
| 1 x 2 Bed<br>1 x 1 Bed | 13        | 1 Bed        | 50.0                          | 50.0                   | 8.0       | 8.0                         | 6.0       | 3.6                    | 2.7             | 6.3   |