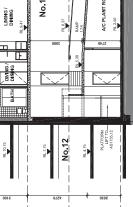

Ð

|                        |           |              | APARTMENT AREA M <sup>2</sup> | IT AREA M <sup>2</sup> | TERRACE   | TERRACE AREA M <sup>2</sup> |           | STORAGE M <sup>3</sup> | EM <sup>3</sup> |       |
|------------------------|-----------|--------------|-------------------------------|------------------------|-----------|-----------------------------|-----------|------------------------|-----------------|-------|
|                        | APARTMENT | TYPE         | APARTMENT                     | PROPOSED               | APARTMENT | PROPOSED                    | APARTMENT |                        | PROPOSED        |       |
|                        | No.       |              | CODE                          |                        | CODE      |                             | CODE      | IN APT.                | STORAGE         | TOTAL |
| First Floor            | 1         | 1 Bed        | 50.0                          | 50.0                   | 8.0       | 18.25                       | 6.0       | 3.6                    | 2.5             | 6.1   |
| 3 x Studio             | 2         | Studio       | 35.0                          | 35.0                   | 4.0       | 5.0                         | 4.0       | 1.0                    | 3.4             | 4.4   |
| 1 x 1 Bed              | æ         | Studio       | 35.0                          | 35.0                   | 4.0       | 5.0                         | 4.0       | 1.6                    | 2.5             | 4.1   |
|                        | 4         | Studio       | 35.0                          | 35.0                   | 4.0       | 5.0                         | 4.0       | 1.6                    | 2.5             | 4.1   |
| Second Floor           | s         | 2 Bed + Ens. | 75.0                          | 0.77                   | 10.0      | 40.0                        | 8.0       | 6.0                    | 2.7             | 8.7   |
| 1 x Studio             | 9         | 1 Bed        | 50.0                          | 50.0                   | 8.0       | 10.0                        | 6.0       | 2.4                    | 4,6             | 7.0   |
| 1 x 1 Bed              | 7         | 1 Bed        | 50.0                          | 50.0                   | 8.0       | 8.0                         | 6.0       | 3,6                    | 2.5             | 6,1   |
| 1 x 2 Bed              | 00        | Studio       | 35.0                          | 37.8                   | 4.0       | 4.0                         | 4.0       | 2.6                    | 2.3             | 4.9   |
| Third Floor            | 6         | 2 Bed + Ens. | 75.0                          | 76.0                   | 10.0      | 12.0                        | 8.0       | 6.0                    | 2.7             | 8.7   |
| 1 x 1 Bed              | 10        | 1 Bed        | 50.0                          | 51.0                   | 8.0       | 8.0                         | 6.0       | 2.4                    | 4.2             | 6.6   |
| 2 x 2 Bed              | 11        | 2 Bed + Ens. | 75.0                          | 76.0                   | 10.0      | 12.0                        | 8.0       | 6.0                    | 2.5             | 8.5   |
| Fourth Floor           | 12        | 2 Bed + Ens. | 75.0                          | 76.0                   | 10.0      | 12.0                        | 8.0       | 5.4                    | 3.4             | 8.8   |
| 1 x 2 Bed<br>1 x 1 Bed | 13        | 1 Bed        | 50.0                          | 50.0                   | 8.0       | 8.0                         | 6.0       | 3.6                    | 2.7             | 6.3   |

| LOT 1 & 2 DP925273<br>10 BRIDGE ROAD, GLEBE NSW 2037 |  |
|------------------------------------------------------|--|
| BOBBIN HEAD INVESTMENTS P/L                          |  |

SECOND; THIRD + FOURTH FLOOR PLANS; GFA

FOURTH FLOOR

+ 0001

ŧ

APARTMENT 12 BED 1 Ru 15.67

**APARTMENT 11** 

X

-- CEIUNG RL 18.37

RL - 18.67