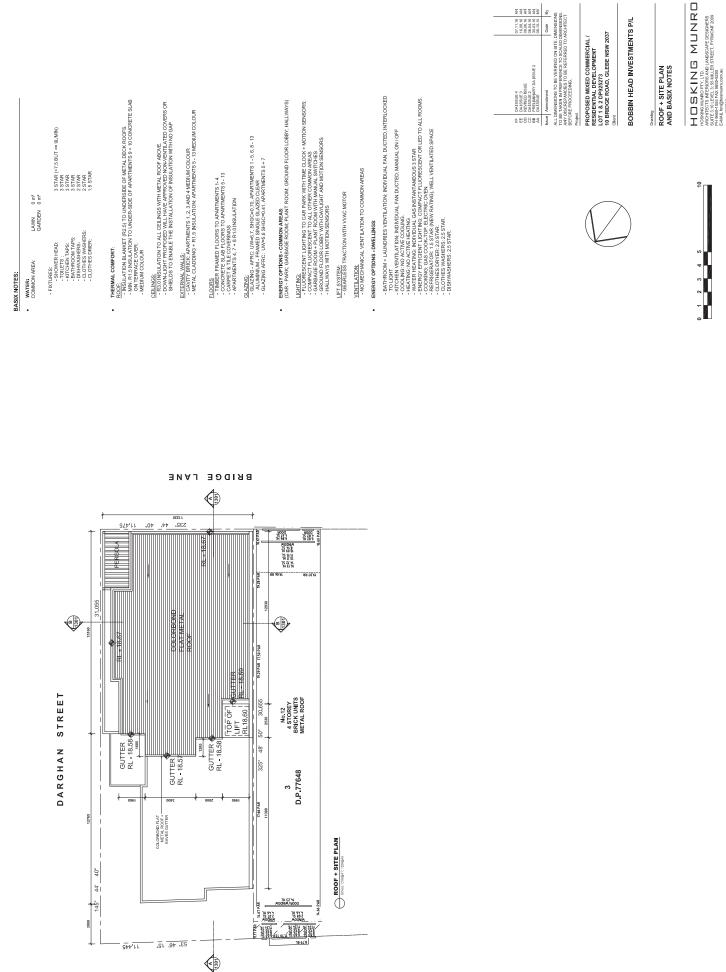

15M HEIGHT LINE NEW COLORBOND

PARAPET -

RL 19.07

ή

Ø

THE AREA OF A MEZZANINE, AND
HABITABLE ROOMS IN A BASEMENT OR AN ATTIC, AND
ANY SHOP, AUDITORIUM, CINEMA, AND LIKE, IN A BASEMENT OR ATTIC,

GROSS FLOOR AREA MEANS THE SUNG THE FLOOR AREA OF EACH FLOOR OF A BUILDING MEASURED FROM THE INTERNAL FACE OF EXTERNAL WALLS OR FROM INTERNAL FACE OF WALLS SEPARATING THE BUILDING FROM ANY OTHER BUILDING, MEASURED AT HEIGHT OF 14 METRES ABOVE THE FLOOR AND MACLIDES

SYDNEY LEP 2012

- BUT EXCLUDES a. ANY AREA FOR COMMON VERTICAL CIRCULATION, SUCH AS LIFTS, AND STAIRS, AND a. ANY AREA FOR COMMON VERTICAL CIRCULATION, SUCH AS LIFTS, AND STAIRS, AND a. ANY BASENTIN b. TSTORNEE, AND c. STORNEE, AND c. TSTORNEE, AND c. TSTOR