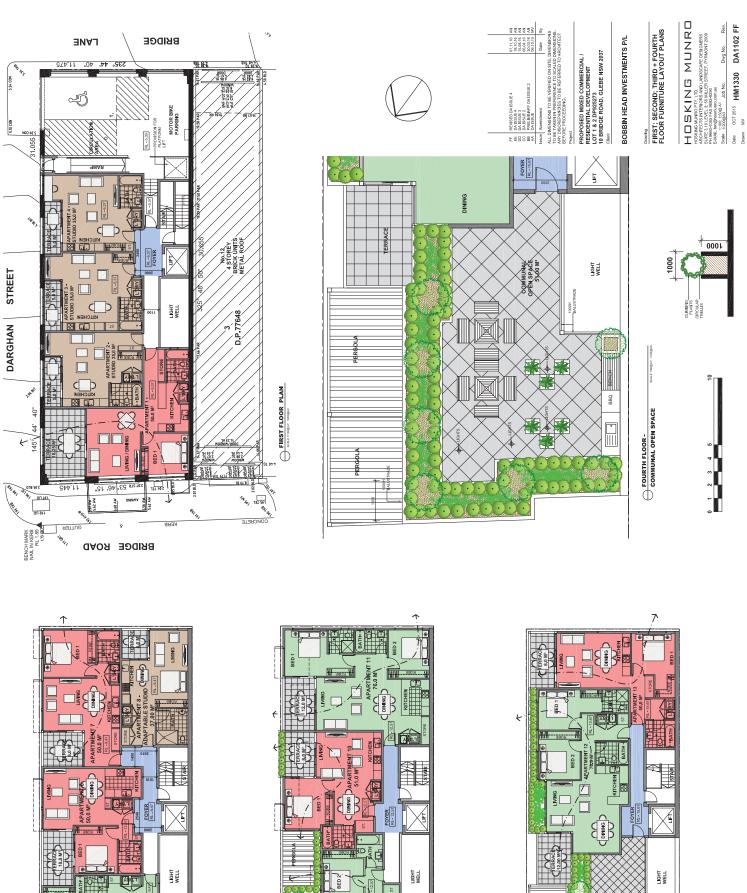

## **10 BRIDGE ROAD GLEBE**

MRUMAL Methods

SECOND FLOOR PLAN

3000

FERRACE 40.00 M<sup>5</sup> ED 1

Ţ

•

| TOTAL: |                |  |
|--------|----------------|--|
| 5      | 4              |  |
| 1 Bed  | 2 Bed (+ Ens.) |  |

Total Apartments:

Studio

- 139.50m<sup>2</sup> - 161.60m<sup>2</sup> - 226.80m<sup>2</sup> - 214.80m<sup>2</sup> - 138.60m<sup>2</sup> GROUND FIRST SECOND THIRD FOURTH

- 881.30m<sup>2</sup> TOTAL

353.50m² - 2.49:1 SITE FSR