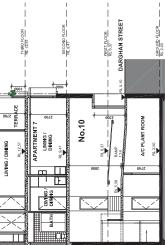

## **10 BRIDGE ROAD GLEBE**

MRUMAL Methods

SECOND FLOOR PLAN

3000

FERRACE 40.00 M<sup>5</sup> ED 1

Ţ

•

| TOTAL: |                |  |
|--------|----------------|--|
| 5      | 4              |  |
| 1 Bed  | 2 Bed (+ Ens.) |  |

Ð

|                        |           |              | APARTMENT AREA M <sup>2</sup> | IT AREA M <sup>2</sup> | TERRACE   | TERRACE AREA M <sup>2</sup> |           | STORAGE M <sup>3</sup> | EM <sup>3</sup> |       |
|------------------------|-----------|--------------|-------------------------------|------------------------|-----------|-----------------------------|-----------|------------------------|-----------------|-------|
|                        | APARTMENT | TYPE         | APARTMENT                     | PROPOSED               | APARTMENT | PROPOSED                    | APARTMENT |                        | PROPOSED        |       |
|                        | No.       |              | CODE                          |                        | CODE      |                             | CODE      | IN APT.                | STORAGE         | TOTAL |
| First Floor            | 1         | 1 Bed        | 50.0                          | 50.0                   | 8.0       | 18.25                       | 6.0       | 3.6                    | 2.5             | 6.1   |
| 3 x Studio             | 2         | Studio       | 35.0                          | 35.0                   | 4.0       | 5.0                         | 4.0       | 1.0                    | 3.4             | 4.4   |
| 1 x 1 Bed              | æ         | Studio       | 35.0                          | 35.0                   | 4.0       | 5.0                         | 4.0       | 1.6                    | 2.5             | 4.1   |
|                        | 4         | Studio       | 35.0                          | 35.0                   | 4.0       | 5.0                         | 4.0       | 1.6                    | 2.5             | 4.1   |
| Second Floor           | s         | 2 Bed + Ens. | 75.0                          | 0.77                   | 10.0      | 40.0                        | 8.0       | 6.0                    | 2.7             | 8.7   |
| 1 x Studio             | 9         | 1 Bed        | 50.0                          | 50.0                   | 8.0       | 10.0                        | 6.0       | 2.4                    | 4,6             | 7.0   |
| 1 x 1 Bed              | 7         | 1 Bed        | 50.0                          | 50.0                   | 8.0       | 8.0                         | 6.0       | 3,6                    | 2.5             | 6,1   |
| 1 x 2 Bed              | 00        | Studio       | 35.0                          | 37.8                   | 4.0       | 4.0                         | 4.0       | 2.6                    | 2.3             | 4.9   |
| Third Floor            | 6         | 2 Bed + Ens. | 75.0                          | 76.0                   | 10.0      | 12.0                        | 8.0       | 6.0                    | 2.7             | 8.7   |
| 1 x 1 Bed              | 10        | 1 Bed        | 50.0                          | 51.0                   | 8.0       | 8.0                         | 6.0       | 2.4                    | 4.2             | 6.6   |
| 2 x 2 Bed              | 11        | 2 Bed + Ens. | 75.0                          | 76.0                   | 10.0      | 12.0                        | 8.0       | 6.0                    | 2.5             | 8.5   |
| Fourth Floor           | 12        | 2 Bed + Ens. | 75.0                          | 76.0                   | 10.0      | 12.0                        | 8.0       | 5.4                    | 3.4             | 8.8   |
| 1 x 2 Bed<br>1 x 1 Bed | 13        | 1 Bed        | 50.0                          | 50.0                   | 8.0       | 8.0                         | 6.0       | 3.6                    | 2.7             | 6.3   |

| LOT 1 & 2 DP925273<br>10 BRIDGE ROAD, GLEBE NSW 2037 |  |
|------------------------------------------------------|--|
| BOBBIN HEAD INVESTMENTS P/L                          |  |

SECOND; THIRD + FOURTH FLOOR PLANS; GFA