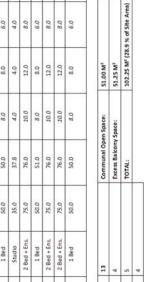

Ð

|                        |           |              | APARTMENT AREA M <sup>2</sup> | IT AREA M <sup>2</sup> | TERRACE   | TERRACE AREA M <sup>2</sup> |           | STORAGE M <sup>3</sup> | EM <sup>3</sup> |       |
|------------------------|-----------|--------------|-------------------------------|------------------------|-----------|-----------------------------|-----------|------------------------|-----------------|-------|
|                        | APARTMENT | TYPE         | APARTMENT                     | PROPOSED               | APARTMENT | PROPOSED                    | APARTMENT |                        | PROPOSED        |       |
|                        | No.       |              | CODE                          |                        | CODE      |                             | CODE      | IN APT.                | STORAGE         | TOTAL |
| First Floor            | 1         | 1 Bed        | 50.0                          | 50.0                   | 8.0       | 18.25                       | 6.0       | 3.6                    | 2.5             | 6.1   |
| 3 x Studio             | 2         | Studio       | 35.0                          | 35.0                   | 4.0       | 5.0                         | 4.0       | 1.0                    | 3.4             | 4.4   |
| 1 x 1 Bed              | æ         | Studio       | 35.0                          | 35.0                   | 4.0       | 5.0                         | 4.0       | 1.6                    | 2.5             | 4.1   |
|                        | 4         | Studio       | 35.0                          | 35.0                   | 4.0       | 5.0                         | 4.0       | 1.6                    | 2.5             | 4.1   |
| Second Floor           | s         | 2 Bed + Ens. | 75.0                          | 0.77                   | 10.0      | 40.0                        | 8.0       | 6.0                    | 2.7             | 8.7   |
| 1 x Studio             | 9         | 1 Bed        | 50.0                          | 50.0                   | 8.0       | 10.0                        | 6.0       | 2.4                    | 4,6             | 7.0   |
| 1 x 1 Bed              | 7         | 1 Bed        | 50.0                          | 50.0                   | 8.0       | 8.0                         | 6.0       | 3,6                    | 2.5             | 6,1   |
| 1 x 2 Bed              | 00        | Studio       | 35.0                          | 37.8                   | 4.0       | 4.0                         | 4.0       | 2.6                    | 2.3             | 4.9   |
| Third Floor            | 6         | 2 Bed + Ens. | 75.0                          | 76.0                   | 10.0      | 12.0                        | 8.0       | 6.0                    | 2.7             | 8.7   |
| 1 x 1 Bed              | 10        | 1 Bed        | 50.0                          | 51.0                   | 8.0       | 8.0                         | 6.0       | 2.4                    | 4.2             | 6.6   |
| 2 x 2 Bed              | 11        | 2 Bed + Ens. | 75.0                          | 76.0                   | 10.0      | 12.0                        | 8.0       | 6.0                    | 2.5             | 8.5   |
| Fourth Floor           | 12        | 2 Bed + Ens. | 75.0                          | 76.0                   | 10.0      | 12.0                        | 8.0       | 5.4                    | 3.4             | 8.8   |
| 1 x 2 Bed<br>1 x 1 Bed | 13        | 1 Bed        | 50.0                          | 50.0                   | 8.0       | 8.0                         | 6.0       | 3.6                    | 2.7             | 6.3   |